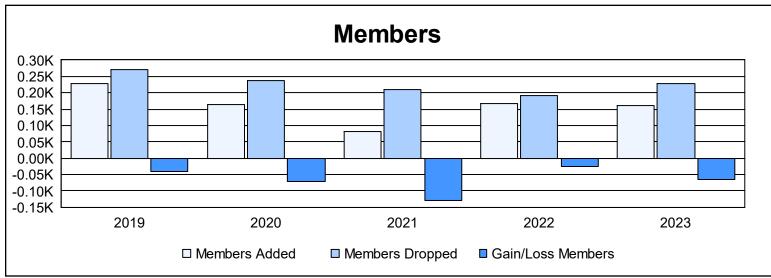

District 2 A2

As of June 2023 Cumulative

| Year      | New<br>Clubs | Dropped<br>Clubs | Gain/<br>Loss<br>Clubs | New<br>Members | Charter<br>Members | Reinstate<br>Members | Transfer<br>Members | Total<br>Member<br>Added | Total<br>Members<br>Dropped | Gain/<br>Loss<br>Members |
|-----------|--------------|------------------|------------------------|----------------|--------------------|----------------------|---------------------|--------------------------|-----------------------------|--------------------------|
| 2018-2019 | 1            | 3                | -2                     | 200            | 21                 | 3                    | 5                   | 229                      | 271                         | -42                      |
| 2019-2020 | 0            | 1                | -1                     | 142            | 6                  | 6                    | 11                  | 165                      | 237                         | -72                      |
| 2020-2021 | 0            | 0                | 0                      | 66             | 3                  | 6                    | 6                   | 81                       | 211                         | -130                     |
| 2021-2022 | 0            | 2                | -2                     | 150            | 0                  | 6                    | 10                  | 166                      | 192                         | -26                      |
| 2022-2023 | 0            | 2                | -2                     | 147            | 0                  | 5                    | 10                  | 162                      | 227                         | -65                      |
| Average   | 0            | 2                | -1                     | 141            | 6                  | 5                    | 8                   | 161                      | 228                         | -67                      |