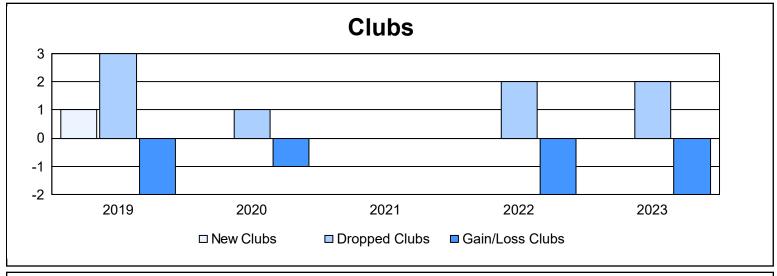

District 2 A2

As of June 2023 Cumulative

| Year      | New<br>Clubs | Dropped<br>Clubs | Gain/<br>Loss<br>Clubs | New<br>Members | Charter<br>Members | Reinstate<br>Members | Transfer<br>Members | Total<br>Member<br>Added | Total<br>Members<br>Dropped | Gain/<br>Loss<br>Members |
|-----------|--------------|------------------|------------------------|----------------|--------------------|----------------------|---------------------|--------------------------|-----------------------------|--------------------------|
| 2018-2019 | 1            | 3                | -2                     | 200            | 21                 | 3                    | 5                   | 229                      | 271                         | -42                      |
| 2019-2020 | 0            | 1                | -1                     | 142            | 6                  | 6                    | 11                  | 165                      | 237                         | -72                      |
| 2020-2021 | 0            | 0                | 0                      | 66             | 3                  | 6                    | 6                   | 81                       | 211                         | -130                     |
| 2021-2022 | 0            | 2                | -2                     | 150            | 0                  | 6                    | 10                  | 166                      | 192                         | -26                      |
| 2022-2023 | 0            | 2                | -2                     | 147            | 0                  | 5                    | 10                  | 162                      | 227                         | -65                      |
| Average   | 0            | 2                | -1                     | 141            | 6                  | 5                    | 8                   | 161                      | 228                         | -67                      |